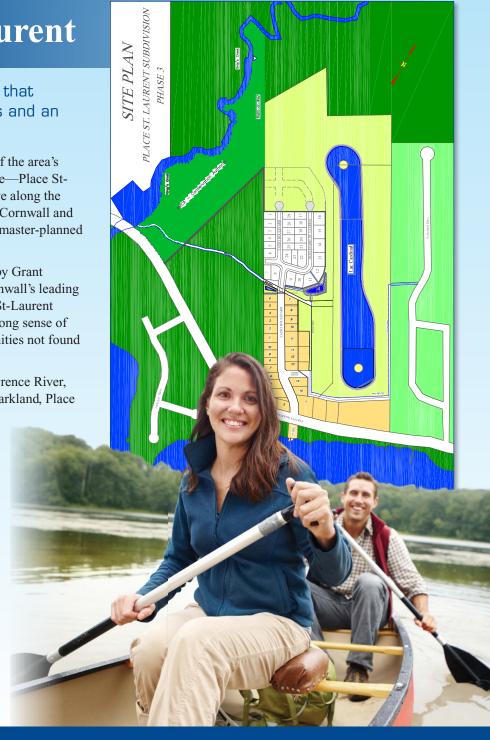

#### **PHASE III**

| Lot 1 \$87,500     | Lot 16SOLD      |
|--------------------|-----------------|
| Lot 2SOLD          | Lot 17SOLD      |
| Lot 3SOLD          | Lot 18 \$94,000 |
| Lot 4SOLD          | Lot 19SOLD      |
| Lot 5 \$80,500     | Lot 20 \$95,000 |
| Lot 6\$106,500     | Lot 21 \$80,500 |
| Lot 7 PENDING SALE | Lot 22 \$98,500 |
| Lot 8 PENDING SALE | Lot 23SOLD      |
| Lot 9\$108,500     | Lot 24 \$95,000 |
| Lot 10\$99,500     | Lot 25 \$77,500 |
| Lot 11SOLD         | Lot 26 \$91,500 |
| Lot 12SOLD         | Lot 27 \$84,000 |
| Lot 13SOLD         | Lot 28 \$90,000 |
| Lot 14SOLD         | Lot 29 \$84,000 |
| Lot 15SOLD         |                 |

## **Place St-Laurent**

A water-view community that features beautiful homes and an exceptional lifestyle.

The experience of enjoying one of the area's most desirable places to call home—Place St-Laurent—begins as residents drive along the waterfront on Highway 2 East of Cornwall and turn onto Yacht Boulevard in our master-planned community.

Overlooking the majestic St. Lawrence River, Gray's Creek and Conservation Parkland, Place

St-Laurent is a stone's throw away from Cornwall Golf & Country Club, one of the region's most prestigious clubs. Place St-Laurent also features outstanding amenities including river access, a community dock, waterfront park, bicycle paths and nature trails.