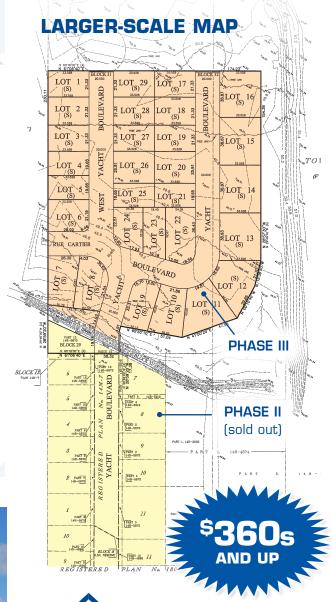

#### **PHASE II**

SOLD OUT

#### **PHASE III**

| Lot 1 \$87,500     | Lot 16SOLD      |
|--------------------|-----------------|
| Lot 2SOLD          | Lot 17SOLD      |
| Lot 3SOLD          | Lot 18 \$94,000 |
| Lot 4SOLD          | Lot 19SOLD      |
| Lot 5 \$80,500     | Lot 20 \$95,000 |
| Lot 6\$106,500     | Lot 21 \$80,500 |
| Lot 7 PENDING SALE | Lot 22 \$98,500 |
| Lot 8 PENDING SALE | Lot 23SOLD      |
| Lot 9\$108,500     | Lot 24 \$95,000 |
| Lot 10\$99,500     | Lot 25 \$77,500 |
| Lot 11SOLD         | Lot 26 \$91,500 |
| Lot 12SOLD         | Lot 27 \$84,000 |
| Lot 13SOLD         | Lot 28 \$90,000 |
| Lot 14SOLD         | Lot 29 \$84,000 |
| Lot 15SOLD         |                 |

Prices above exclude HST. Substantial HST rebates available.

613-938-8004 ext 2

emarion@grantmarionconstruction.com www.grantmarionconstruction.com